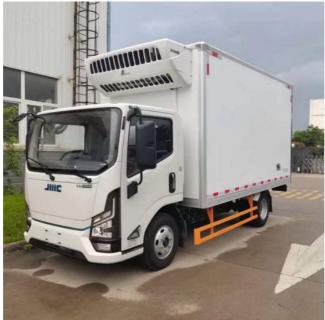

# 167hp 227hp Jiangling Refrigerated Truck Diesel Rear Drive 4×2

## **Product Description**

Jiangling brand E Luda pure electric refrigerator car diesel rear drive 4×2

Power: pure electric Electricity: 110 degrees Engine model: TZ230XS001 Engine power/horsepower: 167/227 Vehicle size: 5990×2270×3270(mm) Body size: 4020×2100×2125(mm) Rated load mass: 1305,1040(Kg)

Jiangling Lexing e-Road refrigerated truck, covering air brake and liquid brake, generous: 18m3 large cargo compartment with reliable chassis, load-free; There are as many as 15 storage spaces in the cab, which provides convenience for travel. High load: high-strength steel lightweight chassis, high load quality coefficient, and more cargo pulling. Pull: the maximum torque is 167 kW/420 N m, and the power is strong to climb the slope: the maximum climbing degree is 32%, and the brake can hold: equipped with EHB electro-hydraulic braking system, the braking response is faster and the running speed is faster: the acceleration of 0-50km/h is only 6.2 seconds. Easy to use and labor-saving: the steering is light, and the cornering performance of the standard stabilizer bar is easy to use and comfortable: the cockpit space is large, the field of vision is wide, the surrounding instrument panel is easy to operate, the single-row sleeper is convenient to rest, and the basic configuration is rich and easy to use. Peace of mind: the integrated battery pack is better for collision avoidance, and the battery warranty is 8 years or 400,000 kilometers, which is safe and reliable. Save money: the power consumption per 100 kilometers is 33kWh, and the full-time operation system is connected to provide personalized service for customers, with low energy consumption and lower operating cost. Power saving: the battery life of the 100kWh model can reach 310km on a single charge, and the long battery life ensures that customers can use the car without worry and trouble: the whole system is compliant and the license is worry-free.