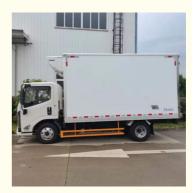

# 167hp 227hp Jiangling Refrigerated Truck Diesel Rear Drive 4×2

## **Product Description**

Jiangling brand E Luda pure electric refrigerator car diesel rear drive 4×2

Power: pure electric Electricity: 110 degrees Engine model: TZ230XS001 Engine power/horsepower: 167/227 Vehicle size: 5990×2270×3270(mm) Body size: 4020×2100×2125(mm) Rated load mass: 1305,1040(Kg)

Jiangling Lexing e-Road refrigerated truck, covering air brake and liquid brake, generous: 18m3 large cargo compartment with reliable chassis, load-free; There are as many as 15 storage spaces in the cab, which provides convenience for travel. High load: high-strength steel lightweight chassis, high load quality coefficient, and more cargo pulling. Pull: the maximum torque is 167 kW/420 N m, and the power is strong to climb the slope: the maximum climbing degree is 32%, and the brake can hold: equipped with EHB electro-hydraulic braking system, the braking response is faster and the running speed is faster: the acceleration of 0-50km/h is only 6.2 seconds. Easy to use and labor-saving: the steering is light, and the cornering performance of the standard stabilizer bar is easy to use and comfortable: the cockpit space is large, the field of vision is wide, the surrounding instrument panel is easy to operate, the single-row sleeper is convenient to rest, and the basic configuration is rich and easy to use. Peace of mind: the integrated battery pack is better for collision avoidance, and the battery warranty is 8 years or 400,000 kilometers, which is safe and reliable. Save money: the power consumption per 100 kilometers is 33kWh, and the full-time operation system is connected to provide personalized service for customers, with low energy consumption and lower operating cost. Power saving: the battery life of the 100kWh model can reach 310km on a single charge, and the long battery life ensures that customers can use the car without worry and trouble: the whole system is compliant and the license is worry-free.