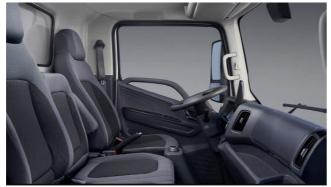

Jiangling Lexing e-Road refrigerated truck, covering air brake and liquid brake, generous: 18m3 large cargo compartment with reliable chassis, load-free; There are as many as 15 storage spaces in the cab, which provides convenience for travel. High load: high-strength steel lightweight chassis, high load quality coefficient, and more cargo pulling. Pull: the maximum torque is 167 kW/420 N m, and the power is strong to climb the slope: the maximum climbing degree is 32%, and the brake can hold: equipped with EHB electro-hydraulic braking system, the braking response is faster and the running speed is faster: the acceleration of 0-50km/h is only 6.2 seconds. Easy to use and labor-saving: the steering is light, and the cornering performance of the standard stabilizer bar is easy to use and comfortable: the cockpit space is large, the field of vision is wide, the surrounding instrument panel is easy to operate, the single-row sleeper is convenient to rest, and the basic configuration is rich and easy to use. Peace of mind: the integrated battery pack is better for collision avoidance, and the battery warranty is 8 years or 400,000 kilometers, which is safe and reliable. Save money: the power consumption per 100 kilometers is 33kWh, and the full-time operation system is connected to provide personalized service for customers, with low energy consumption and lower operating cost. Power saving: the battery life of the 100kWh model can reach 310km on a single charge, and the long battery life ensures that customers can use the car without worry and trouble: the whole system is compliant and the license is worry-free.