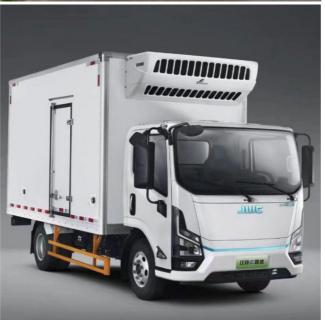

## **Product Description**

Jiangling brand E Luda pure electric refrigerator car diesel rear drive 4×2

Power: pure electric Electricity: 110 degrees Engine model: TZ230XS001 Engine power/horsepower: 167/227 Vehicle size: 5990×2270×3270(mm) Body size: 4020×2100×2125(mm) Rated load mass: 1305,1040(Kg)

Jiangling Lexing e-Road refrigerated truck, covering air brake and liquid brake, generous: 18m3 large cargo compartment with reliable chassis, load-free; There are as many as 15 storage spaces in the cab, which provides convenience for travel. High load: high-strength steel lightweight chassis, high load quality coefficient, and more cargo pulling. Pull: the maximum torque is 167 kW/420 N m, and the power is strong to climb the slope: the maximum climbing degree is 32%, and the brake can hold: equipped with EHB electro-hydraulic braking system, the braking response is faster and the running speed is faster: the acceleration of 0-50km/h is only 6.2 seconds. Easy to use and labor-saving: the steering is light, and the cornering performance of the standard stabilizer bar is easy to use and comfortable: the cockpit space is large, the field of vision is wide, the surrounding instrument panel is easy to operate, the single-row sleeper is convenient to rest, and the basic configuration is rich and easy to use. Peace of mind: the integrated battery pack is better for collision avoidance, and the battery warranty is 8 years or 400,000 kilometers, which is safe and reliable. Save money: the power consumption per 100 kilometers is 33kWh, and the full-time operation system is connected to provide personalized service for customers, with low energy consumption and lower operating cost. Power saving: the battery life of the 100kWh model can reach 310km on a single charge, and the long battery life ensures that customers can use the car without worry and trouble: the whole system is compliant and the license is worry-free.