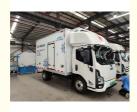

# 167hp 227hp Jiangling Refrigerated Truck Diesel Rear Drive 4×2

## **Product Description**

Jiangling brand E Luda pure electric refrigerator car diesel rear drive 4×2

Power: pure electric Electricity: 110 degrees Engine model: TZ230XS001 Engine power/horsepower: 167/227 Vehicle size: 5990×2270×3270(mm) Body size: 4020×2100×2125(mm) Rated load mass: 1305,1040(Kg)

Jiangling Lexing e-Road refrigerated truck, covering air brake and liquid brake, generous: 18m3 large cargo compartment with reliable chassis, load-free; There are as many as 15 storage spaces in the cab, which provides convenience for travel. High load: high-strength steel lightweight chassis, high load quality coefficient, and more cargo pulling. Pull: the maximum torque is 167 kW/420 N m, and the power is strong to climb the slope: the maximum climbing degree is 32%, and the brake can hold: equipped with EHB electro-hydraulic braking system, the braking response is faster and the running speed is faster: the acceleration of 0-50km/h is only 6.2 seconds. Easy to use and labor-saving: the steering is light, and the cornering performance of the standard stabilizer bar is easy to use and comfortable: the cockpit space is large, the field of vision is wide, the surrounding instrument panel is easy to operate, the single-row sleeper is convenient to rest, and the basic configuration is rich and easy to use. Peace of mind: the integrated battery pack is better for collision avoidance, and the battery warranty is 8 years or 400,000 kilometers, which is safe and reliable. Save money: the power consumption per 100 kilometers is 33kWh, and the full-time operation system is connected to provide personalized service for customers, with low energy consumption and lower operating cost. Power saving: the battery life of the 100kWh model can reach 310km on a single charge, and the long battery life ensures that customers can use the car without worry and trouble: the whole system is compliant and the license is worry-free.