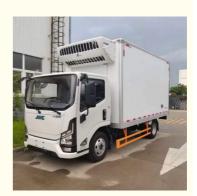

# 167hp 227hp Jiangling Refrigerated Truck Diesel Rear Drive 4×2

## **Product Description**

Jiangling brand E Luda pure electric refrigerator car diesel rear drive 4×2

Power: pure electric Electricity: 110 degrees Engine model: TZ230XS001 Engine power/horsepower: 167/227 Vehicle size: 5990×2270×3270(mm) Body size: 4020×2100×2125(mm) Rated load mass: 1305,1040(Kg)

Jiangling Lexing e-Road refrigerated truck, covering air brake and liquid brake, generous: 18m3 large cargo compartment with reliable chassis, load-free; There are as many as 15 storage spaces in the cab, which provides convenience for travel. High load: high-strength steel lightweight chassis, high load quality coefficient, and more cargo pulling. Pull: the maximum torque is 167 kW/420 N m, and the power is strong to climb the slope: the maximum climbing degree is 32%, and the brake can hold: equipped with EHB electro-hydraulic braking system, the braking response is faster and the running speed is faster: the acceleration of 0-50km/h is only 6.2 seconds. Easy to use and labor-saving: the steering is light, and the cornering performance of the standard stabilizer bar is easy to use and comfortable: the cockpit space is large, the field of vision is wide, the surrounding instrument panel is easy to operate, the single-row sleeper is convenient to rest, and the basic configuration is rich and easy to use. Peace of mind: the integrated battery pack is better for collision avoidance, and the battery warranty is 8 years or 400,000 kilometers, which is safe and reliable. Save money: the power consumption per 100 kilometers is 33kWh, and the full-time operation system is connected to provide personalized service for customers, with low energy consumption and lower operating cost. Power saving: the battery life of the 100kWh model can reach 310km on a single charge, and the long battery life ensures that customers can use the car without worry and trouble: the whole system is compliant and the license is worry-free.