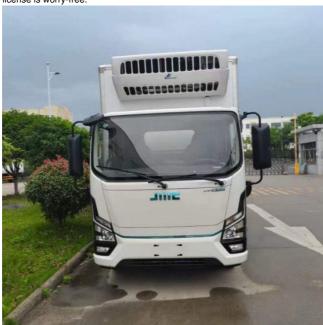

## **Product Description**

Jiangling brand E Luda pure electric refrigerator car diesel rear drive 4×2

Power: pure electric Electricity: 110 degrees Engine model: TZ230XS001 Engine power/horsepower: 167/227 Vehicle size: 5990×2270×3270(mm) Body size: 4020×2100×2125(mm) Rated load mass: 1305,1040(Kg)

Jiangling Lexing e-Road refrigerated truck, covering air brake and liquid brake, generous: 18m3 large cargo compartment with reliable chassis, load-free; There are as many as 15 storage spaces in the cab, which provides convenience for travel. High load: high-strength steel lightweight chassis, high load quality coefficient, and more cargo pulling. Pull: the maximum torque is 167 kW/420 N m, and the power is strong to climb the slope: the maximum climbing degree is 32%, and the brake can hold: equipped with EHB electro-hydraulic braking system, the braking response is faster and the running speed is faster: the acceleration of 0-50km/h is only 6.2 seconds. Easy to use and labor-saving: the steering is light, and the cornering performance of the standard stabilizer bar is easy to use and comfortable: the cockpit space is large, the field of vision is wide, the surrounding instrument panel is easy to operate, the single-row sleeper is convenient to rest, and the basic configuration is rich and easy to use. Peace of mind: the integrated battery pack is better for collision avoidance, and the battery warranty is 8 years or 400,000 kilometers, which is safe and reliable. Save money: the power consumption per 100 kilometers is 33kWh, and the full-time operation system is connected to provide personalized service for customers, with low energy consumption and lower operating cost. Power saving: the battery life of the 100kWh model can reach 310km on a single charge, and the long battery life ensures that customers can use the car without worry and trouble: the whole system is compliant and the license is worry-free.