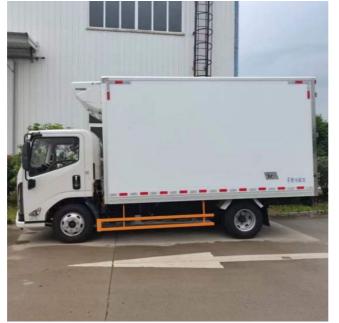

## **Product Description**

Jiangling brand E Luda pure electric refrigerator car diesel rear drive 4×2

Power: pure electric Electricity: 110 degrees Engine model: TZ230XS001 Engine power/horsepower: 167/227 Vehicle size: 5990×2270×3270(mm) Body size: 4020×2100×2125(mm) Rated load mass: 1305,1040(Kg)

Jiangling Lexing e-Road refrigerated truck, covering air brake and liquid brake, generous: 18m3 large cargo compartment with reliable chassis, load-free; There are as many as 15 storage spaces in the cab, which provides convenience for travel. High load: high-strength steel lightweight chassis, high load quality coefficient, and more cargo pulling. Pull: the maximum torque is 167 kW/420 N m, and the power is strong to climb the slope: the maximum climbing degree is 32%, and the brake can hold: equipped with EHB electro-hydraulic braking system, the braking response is faster and the running speed is faster: the acceleration of 0-50km/h is only 6.2 seconds. Easy to use and labor-saving: the steering is light, and the cornering performance of the standard stabilizer bar is easy to use and comfortable: the cockpit space is large, the field of vision is wide, the surrounding instrument panel is easy to operate, the single-row sleeper is convenient to rest, and the basic configuration is rich and easy to use. Peace of mind: the integrated battery pack is better for collision avoidance, and the battery warranty is 8 years or 400,000 kilometers, which is safe and reliable. Save money: the power consumption per 100 kilometers is 33kWh, and the full-time operation system is connected to provide personalized service for customers, with low energy consumption and lower operating cost. Power saving: the battery life of the 100kWh model can reach 310km on a single charge, and the long battery life ensures that customers can use the car without worry and trouble: the whole system is compliant and the license is worry-free.