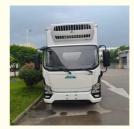

# 167hp 227hp Jiangling Refrigerated Truck Diesel Rear Drive 4×2

## **Product Description**

Jiangling brand E Luda pure electric refrigerator car diesel rear drive 4×2

Power: pure electric Electricity: 110 degrees Engine model: TZ230XS001 Engine power/horsepower: 167/227 Vehicle size: 5990×2270×3270(mm) Body size: 4020×2100×2125(mm) Rated load mass: 1305,1040(Kg)

Jiangling Lexing e-Road refrigerated truck, covering air brake and liquid brake, generous: 18m3 large cargo compartment with reliable chassis, load-free; There are as many as 15 storage spaces in the cab, which provides convenience for travel. High load: high-strength steel lightweight chassis, high load quality coefficient, and more cargo pulling. Pull: the maximum torque is 167 kW/420 N m, and the power is strong to climb the slope: the maximum climbing degree is 32%, and the brake can hold: equipped with EHB electro-hydraulic braking system, the braking response is faster and the running speed is faster: the acceleration of 0-50km/h is only 6.2 seconds. Easy to use and labor-saving: the steering is light, and the cornering performance of the standard stabilizer bar is easy to use and comfortable: the cockpit space is large, the field of vision is wide, the surrounding instrument panel is easy to operate, the single-row sleeper is convenient to rest, and the basic configuration is rich and easy to use. Peace of mind: the integrated battery pack is better for collision avoidance, and the battery warranty is 8 years or 400,000 kilometers, which is safe and reliable. Save money: the power consumption per 100 kilometers is 33kWh, and the full-time operation system is connected to provide personalized service for customers, with low energy consumption and lower operating cost. Power saving: the battery life of the 100kWh model can reach 310km on a single charge, and the long battery life ensures that customers can use the car without worry and trouble: the whole system is compliant and the license is worry-free.