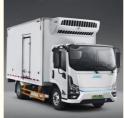

# 167hp 227hp Jiangling Refrigerated Truck Diesel Rear Drive 4×2

## **Product Description**

Jiangling brand E Luda pure electric refrigerator car diesel rear drive 4×2

Power: pure electric Electricity: 110 degrees Engine model: TZ230XS001 Engine power/horsepower: 167/227 Vehicle size: 5990×2270×3270(mm) Body size: 4020×2100×2125(mm) Rated load mass: 1305,1040(Kg)

Jiangling Lexing e-Road refrigerated truck, covering air brake and liquid brake, generous: 18m3 large cargo compartment with reliable chassis, load-free; There are as many as 15 storage spaces in the cab, which provides convenience for travel. High load: high-strength steel lightweight chassis, high load quality coefficient, and more cargo pulling. Pull: the maximum torque is 167 kW/420 N m, and the power is strong to climb the slope: the maximum climbing degree is 32%, and the brake can hold: equipped with EHB electro-hydraulic braking system, the braking response is faster and the running speed is faster: the acceleration of 0-50km/h is only 6.2 seconds. Easy to use and labor-saving: the steering is light, and the cornering performance of the standard stabilizer bar is easy to use and comfortable: the cockpit space is large, the field of vision is wide, the surrounding instrument panel is easy to operate, the single-row sleeper is convenient to rest, and the basic configuration is rich and easy to use. Peace of mind: the integrated battery pack is better for collision avoidance, and the battery warranty is 8 years or 400,000 kilometers, which is safe and reliable. Save money: the power consumption per 100 kilometers is 33kWh, and the full-time operation system is connected to provide personalized service for customers, with low energy consumption and lower operating cost. Power saving: the battery life of the 100kWh model can reach 310km on a single charge, and the long battery life ensures that customers can use the car without worry and trouble: the whole system is compliant and the license is worry-free.