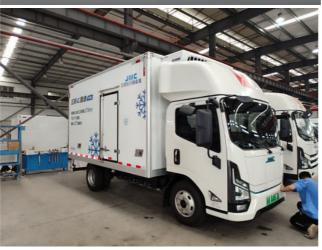

field of vision is wide, the surrounding instrument panel is easy to operate, the single-row sleeper is convenient to rest, and the basic configuration is rich and easy to use. Peace of mind: the integrated battery pack is better for collision avoidance, and the battery warranty is 8 years or 400,000 kilometers, which is safe and reliable. Save money: the power consumption per 100 kilometers is 33kWh, and the full-time operation system is connected to provide personalized service for customers, with low energy consumption and lower operating cost. Power saving: the battery life of the 100kWh model can reach 310km on a single charge, and the long battery life ensures that customers can use the car without worry and trouble: the whole system is compliant and the license is worry-free.

















No. 15, Wuxing 4th Road, Wuhou District, Chengdu City