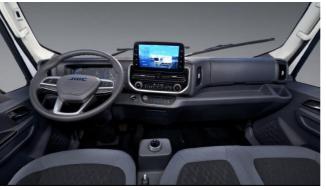

Jiangling Lexing e-Road refrigerated truck, covering air brake and liquid brake, generous: 18m3 large cargo compartment with reliable chassis, load-free; There are as many as 15 storage spaces in the cab, which provides convenience for travel. High load: high-strength steel lightweight chassis, high load quality coefficient, and more cargo pulling. Pull: the maximum torque is 167 kW/420 N m, and the power is strong to climb the slope: the maximum climbing degree is 32%, and the brake can hold: equipped with EHB electro-hydraulic braking system, the braking response is faster and the running speed is faster: the acceleration of 0-50km/h is only 6.2 seconds. Easy to use and labor-saving: the steering is light, and the cornering performance of the standard stabilizer bar is easy to use and comfortable: the cockpit space is large, the field of vision is wide, the surrounding instrument panel is easy to operate, the single-row sleeper is convenient to rest, and the basic configuration is rich and easy to use. Peace of mind: the integrated battery pack is better for collision avoidance, and the battery warranty is 8 years or 400,000 kilometers, which is safe and reliable. Save money: the power consumption per 100 kilometers is 33kWh, and the full-time operation system is connected to provide personalized service for customers, with low energy consumption and lower operating cost. Power saving: the battery life of the 100kWh model can reach 310km on a single charge, and the long battery life ensures that customers can use the car without worry and trouble: the whole system is compliant and the license is worry-free.