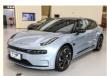

# 4×4 Extreme Krypton 001 Pure Electric Dual Motor Luxury Sports

## Product Description

Extreme Krypton 001 pure electric dual-motor 4×4 luxury sports car

Basic technical parameters:

- 1. Length× width× height (mm):  $4970 \times 1999 \times 1548$ . 2. Wheelbase (mm):3050

- Body structure: 5-seat 5-door hatchback.
   CLTC pure electric cruising range (km): 656 km.
- 5. Motor type: permanent magnet/synchronous.6. Total motor power (kW): 400 kW
- 7. Total motor power (PS): 544
  8. Total motor torque (n m): 686.
- 9. Number of driving motors: double motors
- 10. Motor layout: front+rear.11. Maximum speed (kw/h):200.
- Battery energy (kWh): 100
   Battery brand: Contemporary Amperex Technology Co., Limited
- 14. Gearbox type: single-speed gearbox for electric vehicles.15. Driving mode: dual-motor four-wheel drive.