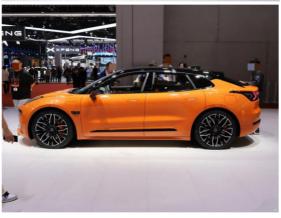

ructure: 5-seat 5-door hatchback.
   CLTC pure electric cruising range (km): 656 km.
- 5. Motor type: permanent magnet/synchronous.6. Total motor power (kW): 400 kW
- 7. Total motor power (PS): 544
  8. Total motor torque (n m): 686.
- 9. Number of driving motors: double motors
- 10. Motor layout: front+rear.11. Maximum speed (kw/h):200.
- Battery energy (kWh): 100
   Battery brand: Contemporary Amperex Technology Co., Limited
- 14. Gearbox type: single-speed gearbox for electric vehicles.15. Driving mode: dual-motor four-wheel drive.

- Car body structure: load-carrying type.
   Front and rear suspension type: double wishbone independent suspension/connecting rod independent suspension.
- 18. Front and rear braking type: ventilated disc type. 19. tyre size: 255/45 R21, 255/55 R19.













FST Sichuan Fushunte Automobile Co., Ltd.

(S) +8613568891631 (S) 609965408@qq.com (E) vehicle-automobile.com

No. 15, Wuxing 4th Road, Wuhou District, Chengdu City