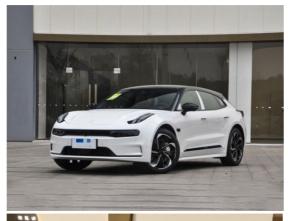

# 4×4 Extreme Krypton 001 Pure Electric Dual Motor Luxury Sports

## Product Description

Extreme Krypton 001 pure electric dual-motor 4×4 luxury sports car

Basic technical parameters:

- 1. Length× width× height (mm):  $4970 \times 1999 \times 1548$ . 2. Wheelbase (mm):3050

- Body structure: 5-seat 5-door hatchback.
   CLTC pure electric cruising range (km): 656 km.
- 5. Motor type: permanent magnet/synchronous.6. Total motor power (kW): 400 kW
- 7. Total motor power (PS): 544
  8. Total motor torque (n m): 686.
- 9. Number of driving motors: double motors
- 10. Motor layout: front+rear.11. Maximum speed (kw/h):200.
- Battery energy (kWh): 100
   Battery brand: Contemporary Amperex Technology Co., Limited
- 14. Gearbox type: single-speed gearbox for electric vehicles.15. Driving mode: dual-motor four-wheel drive.