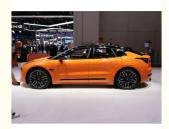

## Product Description

Extreme Krypton 001 pure electric dual-motor 4×4 luxury sports car

Basic technical parameters:

- 1. Length× width× height (mm):  $4970 \times 1999 \times 1548$ . 2. Wheelbase (mm):3050

- Body structure: 5-seat 5-door hatchback.
   CLTC pure electric cruising range (km): 656 km.
- 5. Motor type: permanent magnet/synchronous.6. Total motor power (kW): 400 kW
- 7. Total motor power (PS): 544
  8. Total motor torque (n m): 686.
- 9. Number of driving motors: double motors
- 10. Motor layout: front+rear.11. Maximum speed (kw/h):200.
- Battery energy (kWh): 100
   Battery brand: Contemporary Amperex Technology Co., Limited
- 14. Gearbox type: single-speed gearbox for electric vehicles.15. Driving mode: dual-motor four-wheel drive.

- Car body structure: load-carrying type.
   Front and rear suspension type: double wishbone independent suspension/connecting rod independent suspension.
- 18. Front and rear braking type: ventilated disc type. 19. tyre size: 255/45 R21, 255/55 R19.