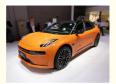

## Product Description

Extreme Krypton 001 pure electric dual-motor 4×4 luxury sports car

Basic technical parameters:

- 1. Length× width× height (mm):  $4970 \times 1999 \times 1548$ . 2. Wheelbase (mm):3050

- Body structure: 5-seat 5-door hatchback.
   CLTC pure electric cruising range (km): 656 km.
- 5. Motor type: permanent magnet/synchronous.6. Total motor power (kW): 400 kW
- 7. Total motor power (PS): 544
  8. Total motor torque (n m): 686.
- 9. Number of driving motors: double motors
- 10. Motor layout: front+rear.11. Maximum speed (kw/h):200.
- Battery energy (kWh): 100
   Battery brand: Contemporary Amperex Technology Co., Limited
- 14. Gearbox type: single-speed gearbox for electric vehicles.15. Driving mode: dual-motor four-wheel drive.

- Car body structure: load-carrying type.
   Front and rear suspension type: double wishbone independent suspension/connecting rod independent suspension.
- 18. Front and rear braking type: ventilated disc type. 19. tyre size: 255/45 R21, 255/55 R19.