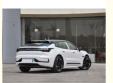

# 4×4 Extreme Krypton 001 Pure Electric Dual Motor Luxury Sports

## Product Description

Extreme Krypton 001 pure electric dual-motor 4×4 luxury sports car

Basic technical parameters:

- 1. Length× width× height (mm):  $4970 \times 1999 \times 1548$ . 2. Wheelbase (mm):3050

- Body structure: 5-seat 5-door hatchback.
   CLTC pure electric cruising range (km): 656 km.
- 5. Motor type: permanent magnet/synchronous.6. Total motor power (kW): 400 kW
- 7. Total motor power (PS): 544
  8. Total motor torque (n m): 686.
- 9. Number of driving motors: double motors
- 10. Motor layout: front+rear.11. Maximum speed (kw/h):200.
- Battery energy (kWh): 100
   Battery brand: Contemporary Amperex Technology Co., Limited
- 14. Gearbox type: single-speed gearbox for electric vehicles.15. Driving mode: dual-motor four-wheel drive.