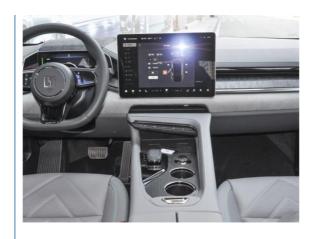

## Product Description

Extreme Krypton 001 pure electric dual-motor 4×4 luxury sports car

Basic technical parameters:

- 1. Length× width× height (mm):  $4970 \times 1999 \times 1548$ . 2. Wheelbase (mm):3050

- Body structure: 5-seat 5-door hatchback.
   CLTC pure electric cruising range (km): 656 km.
- 5. Motor type: permanent magnet/synchronous.6. Total motor power (kW): 400 kW
- 7. Total motor power (PS): 544
  8. Total motor torque (n m): 686.
- 9. Number of driving motors: double motors
- 10. Motor layout: front+rear.11. Maximum speed (kw/h):200.
- Battery energy (kWh): 100
   Battery brand: Contemporary Amperex Technology Co., Limited
- 14. Gearbox type: single-speed gearbox for electric vehicles.15. Driving mode: dual-motor four-wheel drive.

- Car body structure: load-carrying type.
   Front and rear suspension type: double wishbone independent suspension/connecting rod independent suspension.
- 18. Front and rear braking type: ventilated disc type. 19. tyre size: 255/45 R21, 255/55 R19.