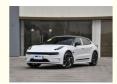

# 4×4 Extreme Krypton 001 Pure Electric Dual Motor Luxury Sports

## Product Description

Extreme Krypton 001 pure electric dual-motor 4×4 luxury sports car

Basic technical parameters:

- 1. Length× width× height (mm):  $4970 \times 1999 \times 1548$ . 2. Wheelbase (mm):3050

- Body structure: 5-seat 5-door hatchback.
   CLTC pure electric cruising range (km): 656 km.
- 5. Motor type: permanent magnet/synchronous.6. Total motor power (kW): 400 kW
- 7. Total motor power (PS): 544
  8. Total motor torque (n m): 686.
- 9. Number of driving motors: double motors
- 10. Motor layout: front+rear.11. Maximum speed (kw/h):200.
- Battery energy (kWh): 100
   Battery brand: Contemporary Amperex Technology Co., Limited
- 14. Gearbox type: single-speed gearbox for electric vehicles.15. Driving mode: dual-motor four-wheel drive.