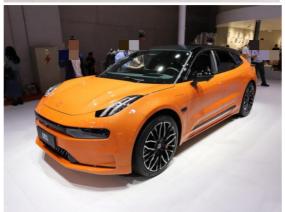

structure: 5-seat 5-door hatchback.
   CLTC pure electric cruising range (km): 656 km.
- 5. Motor type: permanent magnet/synchronous.6. Total motor power (kW): 400 kW
- 7. Total motor power (PS): 544
  8. Total motor torque (n m): 686.
- 9. Number of driving motors: double motors
- 10. Motor layout: front+rear.11. Maximum speed (kw/h):200.
- Battery energy (kWh): 100
   Battery brand: Contemporary Amperex Technology Co., Limited
- 14. Gearbox type: single-speed gearbox for electric vehicles.15. Driving mode: dual-motor four-wheel drive.

- Car body structure: load-carrying type.
   Front and rear suspension type: double wishbone independent suspension/connecting rod independent suspension.
- 18. Front and rear braking type: ventilated disc type. 19. tyre size: 255/45 R21, 255/55 R19.













FST Sichuan Fushunte Automobile Co., Ltd.

(S) +8613568891631 (S) 609965408@qq.com (E) vehicle-automobile.com

No. 15, Wuxing 4th Road, Wuhou District, Chengdu City