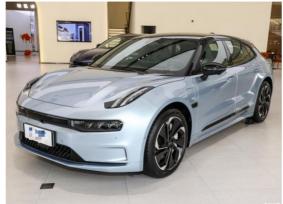

# 4×4 Extreme Krypton 001 Pure Electric Dual Motor Luxury Sports

## Product Description

Extreme Krypton 001 pure electric dual-motor 4×4 luxury sports car

Basic technical parameters:

- 1. Length× width× height (mm):  $4970 \times 1999 \times 1548$ . 2. Wheelbase (mm):3050

- Body structure: 5-seat 5-door hatchback.
   CLTC pure electric cruising range (km): 656 km.
- 5. Motor type: permanent magnet/synchronous.6. Total motor power (kW): 400 kW
- 7. Total motor power (PS): 544
  8. Total motor torque (n m): 686.
- 9. Number of driving motors: double motors
- 10. Motor layout: front+rear.11. Maximum speed (kw/h):200.
- Battery energy (kWh): 100
   Battery brand: Contemporary Amperex Technology Co., Limited
- 14. Gearbox type: single-speed gearbox for electric vehicles.15. Driving mode: dual-motor four-wheel drive.