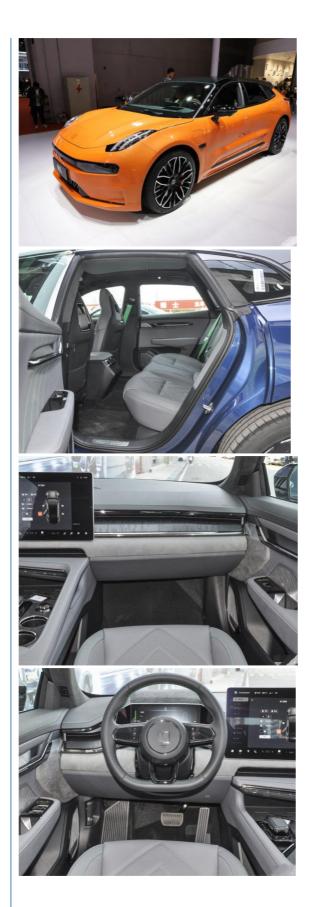

## Product Description

Extreme Krypton 001 pure electric dual-motor 4×4 luxury sports car

Basic technical parameters:

- 1. Length× width× height (mm):  $4970 \times 1999 \times 1548$ . 2. Wheelbase (mm):3050

- Body structure: 5-seat 5-door hatchback.
   CLTC pure electric cruising range (km): 656 km.
- 5. Motor type: permanent magnet/synchronous.6. Total motor power (kW): 400 kW
- 7. Total motor power (PS): 544
  8. Total motor torque (n m): 686.
- 9. Number of driving motors: double motors
- 10. Motor layout: front+rear.11. Maximum speed (kw/h):200.
- Battery energy (kWh): 100
   Battery brand: Contemporary Amperex Technology Co., Limited
- 14. Gearbox type: single-speed gearbox for electric vehicles.15. Driving mode: dual-motor four-wheel drive.

- Car body structure: load-carrying type.
   Front and rear suspension type: double wishbone independent suspension/connecting rod independent suspension.
- 18. Front and rear braking type: ventilated disc type. 19. tyre size: 255/45 R21, 255/55 R19.