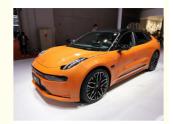

## Product Description

Extreme Krypton 001 pure electric dual-motor 4×4 luxury sports car

Basic technical parameters:

- 1. Length× width× height (mm):  $4970 \times 1999 \times 1548$ . 2. Wheelbase (mm):3050

- Body structure: 5-seat 5-door hatchback.
   CLTC pure electric cruising range (km): 656 km.
- 5. Motor type: permanent magnet/synchronous.6. Total motor power (kW): 400 kW
- 7. Total motor power (PS): 544
  8. Total motor torque (n m): 686.
- 9. Number of driving motors: double motors
- 10. Motor layout: front+rear.11. Maximum speed (kw/h):200.
- Battery energy (kWh): 100
   Battery brand: Contemporary Amperex Technology Co., Limited
- 14. Gearbox type: single-speed gearbox for electric vehicles.15. Driving mode: dual-motor four-wheel drive.

- Car body structure: load-carrying type.
   Front and rear suspension type: double wishbone independent suspension/connecting rod independent suspension.
- 18. Front and rear braking type: ventilated disc type. 19. tyre size: 255/45 R21, 255/55 R19.