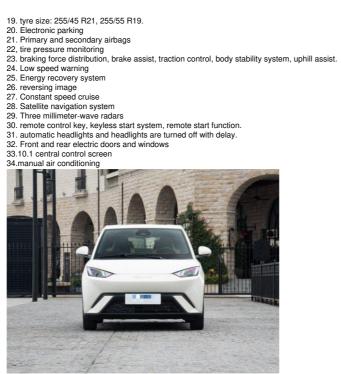

- Basic technical parameters:

  1. Length× width× height (mm): 3780× 1715× 1540.
- 2. Wheelbase (mm):25003. Body structure: five four-door hatchbacks.
- 4. CLTC pure electric cruising range (km): 305km.
- 5. Motor type: permanent magnet/synchronous.
  6. Total motor power (kW): 55kW
  7. Total motor power (PS): 77
  8. Total motor torque (n m): 135.

- Number of driving motors: single motor
   Motor layout: front position
- 11. Maximum speed (kw/h):200. 12. Battery energy (kWh): 100
- 13. Battery brand: Contemporary Amperex Technology Co., Limited 14. Gearbox type: single-speed gearbox for electric vehicles.
- 15. Driving mode: single motor front drive.
- 16. Car body structure: load-carrying type.
- 17. Front and rear suspension type: McPherson independent suspension/torsion beam dependent suspension.
- 18. Front and rear braking type: front ventilation disc and rear solid disc.