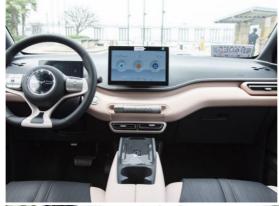

dy structure: five four-door hatchbacks.
- 4. CLTC pure electric cruising range (km): 305km.
- 5. Motor type: permanent magnet/synchronous.
  6. Total motor power (kW): 55kW
  7. Total motor power (PS): 77
  8. Total motor torque (n m): 135.

- Number of driving motors: single motor
   Motor layout: front position
- 11. Maximum speed (kw/h):200. 12. Battery energy (kWh): 100
- 13. Battery brand: Contemporary Amperex Technology Co., Limited 14. Gearbox type: single-speed gearbox for electric vehicles.
- 15. Driving mode: single motor front drive.
- 16. Car body structure: load-carrying type.
- 17. Front and rear suspension type: McPherson independent suspension/torsion beam dependent suspension.
- 18. Front and rear braking type: front ventilation disc and rear solid disc.























No. 15, Wuxing 4th Road, Wuhou District, Chengdu City