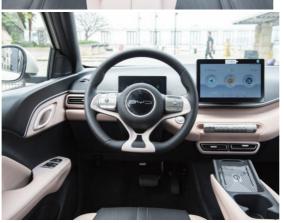

structure: five four-door hatchbacks.
- 4. CLTC pure electric cruising range (km): 305km.
- 5. Motor type: permanent magnet/synchronous.
  6. Total motor power (kW): 55kW
  7. Total motor power (PS): 77
  8. Total motor torque (n m): 135.

- Number of driving motors: single motor
   Motor layout: front position
- 11. Maximum speed (kw/h):200. 12. Battery energy (kWh): 100
- 13. Battery brand: Contemporary Amperex Technology Co., Limited 14. Gearbox type: single-speed gearbox for electric vehicles.
- 15. Driving mode: single motor front drive.
- 16. Car body structure: load-carrying type.
- 17. Front and rear suspension type: McPherson independent suspension/torsion beam dependent suspension.
- 18. Front and rear braking type: front ventilation disc and rear solid disc.























No. 15, Wuxing 4th Road, Wuhou District, Chengdu City