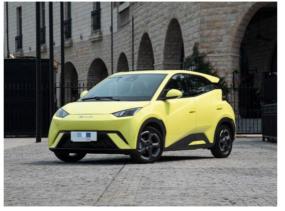

# Yellow Byd Seagull Hatchback Vehicle Automobile Pure Electric 5

## Product Description

BYD seagull pure electric hatchback 5-seat

This pure electric car is practical, economical and durable. It is very convenient as a family bus to work, convenient for parking, economical, durable, affordable and easy to control.