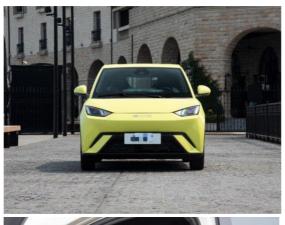

03. Body structure: five four-door hatchbacks.
- 4. CLTC pure electric cruising range (km): 305km.
- 5. Motor type: permanent magnet/synchronous.
  6. Total motor power (kW): 55kW
  7. Total motor power (PS): 77
  8. Total motor torque (n m): 135.

- Number of driving motors: single motor
   Motor layout: front position
- 11. Maximum speed (kw/h):200. 12. Battery energy (kWh): 100
- 13. Battery brand: Contemporary Amperex Technology Co., Limited 14. Gearbox type: single-speed gearbox for electric vehicles.
- 15. Driving mode: single motor front drive.
- 16. Car body structure: load-carrying type.
- 17. Front and rear suspension type: McPherson independent suspension/torsion beam dependent suspension.
- 18. Front and rear braking type: front ventilation disc and rear solid disc.























No. 15, Wuxing 4th Road, Wuhou District, Chengdu City