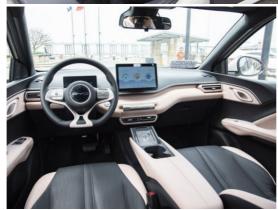

Body structure: five four-door hatchbacks.
- 4. CLTC pure electric cruising range (km): 305km.
- 5. Motor type: permanent magnet/synchronous.
  6. Total motor power (kW): 55kW
  7. Total motor power (PS): 77
  8. Total motor torque (n m): 135.

- Number of driving motors: single motor
   Motor layout: front position
- 11. Maximum speed (kw/h):200. 12. Battery energy (kWh): 100
- 13. Battery brand: Contemporary Amperex Technology Co., Limited 14. Gearbox type: single-speed gearbox for electric vehicles.
- 15. Driving mode: single motor front drive.
- 16. Car body structure: load-carrying type.
- 17. Front and rear suspension type: McPherson independent suspension/torsion beam dependent suspension.
- 18. Front and rear braking type: front ventilation disc and rear solid disc.























No. 15, Wuxing 4th Road, Wuhou District, Chengdu City