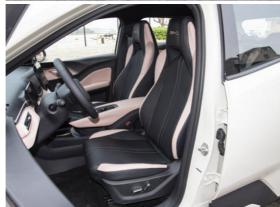

. Body structure: five four-door hatchbacks.
- 4. CLTC pure electric cruising range (km): 305km.
- 5. Motor type: permanent magnet/synchronous.
  6. Total motor power (kW): 55kW
  7. Total motor power (PS): 77
  8. Total motor torque (n m): 135.

- Number of driving motors: single motor
   Motor layout: front position
- 11. Maximum speed (kw/h):200. 12. Battery energy (kWh): 100
- 13. Battery brand: Contemporary Amperex Technology Co., Limited 14. Gearbox type: single-speed gearbox for electric vehicles.
- 15. Driving mode: single motor front drive.
- 16. Car body structure: load-carrying type.
- 17. Front and rear suspension type: McPherson independent suspension/torsion beam dependent suspension.
- 18. Front and rear braking type: front ventilation disc and rear solid disc.























No. 15, Wuxing 4th Road, Wuhou District, Chengdu City