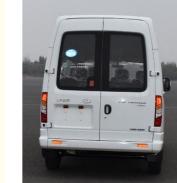

A 17-seat passenger van typically features a large body design to provide spacious passenger room and a comfortable riding experience. It often has a multi-row seating layout, including the driver's seat and passenger seats, to accommodate the desired number of passengers. The seats are usually designed with comfort in mind, using comfortable materials and ergonomic design to provide good support and seating comfort.

These vans are commonly equipped with an air conditioning system to ensure passengers enjoy a comfortable indoor temperature in various weather conditions. Additionally, some modern passenger vans may have entertainment systems such as audio systems, video screens, and wireless connectivity to provide additional entertainment and convenience features.