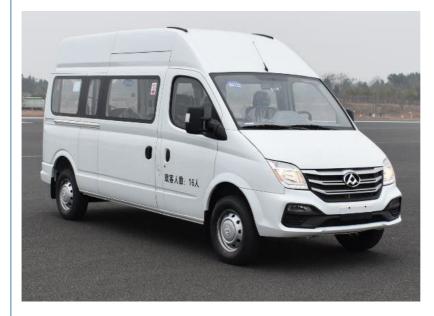

17-seat passenger vans are typically equipped with powerful and fuel-efficient engines to meet the demands of long-distance and multi-passenger transportation. They often have well-designed suspension systems and stability control for smooth driving and a comfortable ride.

Safety features are also incorporated into these vans, including seat belts, airbags, and anti-lock braking systems, to provide passenger and driver safety. Additionally, passenger vans may have emergency exits, fire extinguishers, and emergency alarm systems for emergency situations.