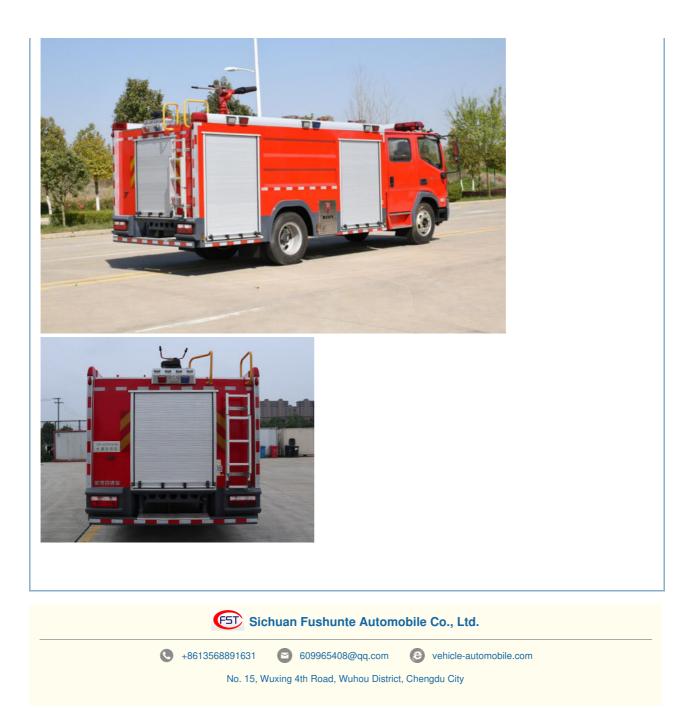

## More Images

Foton Water Tank Fire Truck Diesel RWD 2WD 6×2 Manual Transmission 5 Seats

A water tank fire truck, also known as a water tanker fire truck or water tender, is a specialized firefighting vehicle designed to transport and deliver large quantities of water to the scene of a fire. It is an essential asset for firefighting operations, particularly in areas with limited water supply or where access to water sources is challenging.

The key feature of a water tank fire truck is its large water storage capacity. It is equipped with a dedicated water tank, usually made of durable materials such as steel or polypropylene, capable of holding thousands of gallons of water. The tank is specifically designed to withstand the rigors of firefighting operations and is often baffled or partitioned to ensure stability during transportation.

The water tank fire truck is typically mounted on a heavy-duty chassis, such as a truck or a specialized firefighting vehicle chassis. The chassis provides the necessary power and stability to carry the weight of the water tank and other firefighting equipment.