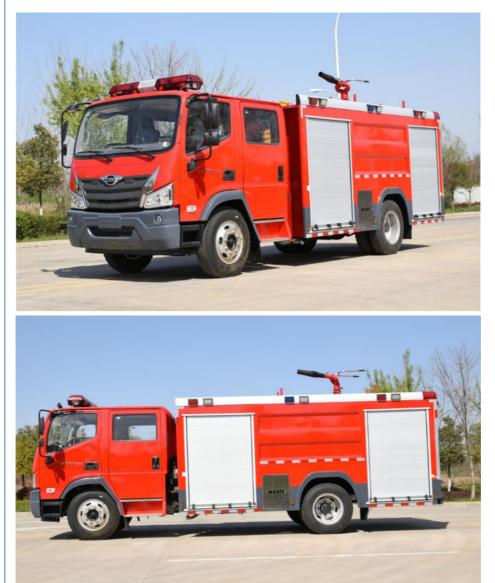

## More Images

Foton Water Tank Fire Truck Diesel RWD 2WD 6×2 Manual Transmission 5 Seats

A water tank fire truck, also known as a water tanker fire truck or water tender, is a specialized firefighting vehicle designed to transport and deliver large quantities of water to the scene of a fire. It is an essential asset for firefighting operations, particularly in areas with limited water supply or where access to water sources is challenging.

The key feature of a water tank fire truck is its large water storage capacity. It is equipped with a dedicated water tank, usually made of durable materials such as steel or polypropylene, capable of holding thousands of gallons of water. The tank is specifically designed to withstand the rigors of firefighting operations and is often baffled or partitioned to ensure stability during transportation.

The water tank fire truck is typically mounted on a heavy-duty chassis, such as a truck or a specialized firefighting vehicle chassis. The chassis provides the necessary power and stability to carry the weight of the water tank and other firefighting equipment.