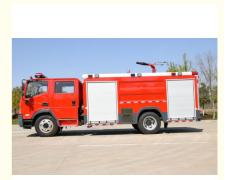

## RWD 2WD 6x2 Fire Rescue Trucks Foton Water Tank Fire Truck Diesel

Foton Water Tank Fire Truck Diesel RWD

2WD 6×2 Manual Transmission 5 Seats

\$50,000-\$60,000Dollar

Complete vehicle

5-8 work days

1000 vehicle

## More Images

Foton Water Tank Fire Truck Diesel RWD 2WD 6×2 Manual Transmission 5 Seats

A water tank fire truck, also known as a water tanker fire truck or water tender, is a specialized firefighting vehicle designed to transport and deliver large quantities of water to the scene of a fire. It is an essential asset for firefighting operations, particularly in areas with limited water supply or where access to water sources is challenging.