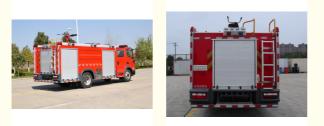

## More Images

Foton Water Tank Fire Truck Diesel RWD 2WD 6×2 Manual Transmission 5 Seats

A water tank fire truck, also known as a water tanker fire truck or water tender, is a specialized firefighting vehicle designed to transport and deliver large quantities of water to the scene of a fire. It is an essential asset for firefighting operations, particularly in areas with limited water supply or where access to water sources is challenging.

The key feature of a water tank fire truck is its large water storage capacity. It is equipped with a dedicated water tank, usually made of durable materials such as steel or polypropylene, capable of holding thousands of gallons of water. The tank is specifically designed to withstand the rigors of firefighting operations and is often baffled or partitioned to ensure stability during transportation.

The water tank fire truck is typically mounted on a heavy-duty chassis, such as a truck or a specialized firefighting vehicle chassis. The chassis provides the necessary power and stability to carry the weight of the water tank and other firefighting equipment.