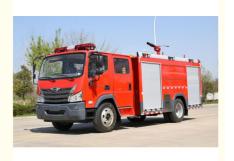

## RWD 2WD 6x2 Fire Rescue Trucks Foton Water Tank Fire Truck Diesel

Foton Water Tank Fire Truck Diesel RWD

2WD 6×2 Manual Transmission 5 Seats

\$50,000-\$60,000Dollar

Complete vehicle

5-8 work days

1000 vehicle

## More Images

Foton Water Tank Fire Truck Diesel RWD 2WD 6×2 Manual Transmission 5 Seats

A water tank fire truck, also known as a water tanker fire truck or water tender, is a specialized firefighting vehicle designed to transport and deliver large quantities of water to the scene of a fire. It is an essential asset for firefighting operations, particularly in areas with limited water supply or where access to water sources is challenging.